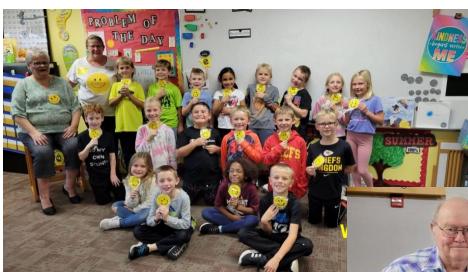

World Smile Day is a day when people are encouraged to not only put a smile on the faces of their fellow man, but also to treat them to acts of kindness. We celebrated by bringing our 2nd grade friends Smiley Face cookies and then by playing our favorite activities, beanbag toss and Smile Bingo! Our beanbag champ is once again Jackie Biewer followed by Rachel Anderson and Gary Leach.