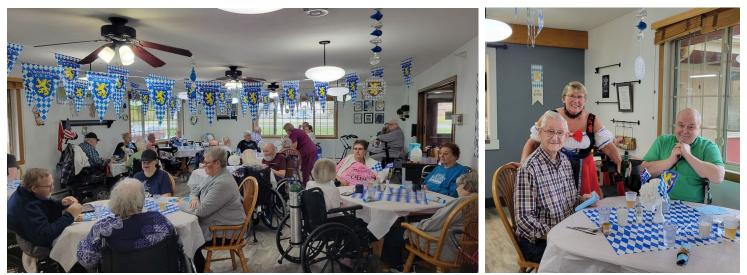

Prost!" Oktoberfest is a time for music, food and of course beer! (NA beer of course) Each month Hawley Senior Living enjoys ethnic theme parties - it's fun to take a look into other cultures.

Minnesota Vikings football has become very popular at Hawley Senior Living- especially since we started offering our game day snack cart during the games! It's particularly fun with the Vikings having a winning season! SKOL Vikings!