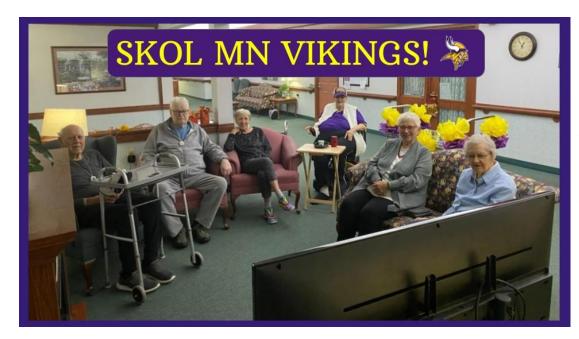

Prost!" Oktoberfest is a time for music, food and of course beer! (NA beer of course) Each month Hawley Senior Living enjoys ethnic theme parties - it's fun to take a look into other cultures.

Minnesota Vikings football has become very popular at Hawley Senior Living- especially since we started offering our game day snack cart during the games! It's particularly fun with the Vikings having a winning season! SKOL Vikings!