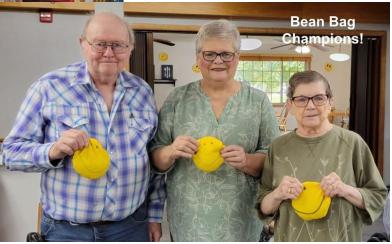

World Smile Day is a day when people are encouraged to not only put a smile on the faces of their fellow man, but also to treat them to acts of kindness. We celebrated by bringing our 2nd grade friends Smiley Face cookies and then by playing our favorite activities, beanbag toss and Smile Bingo! Our beanbag champ is once again Jackie Biewer followed by Rachel Anderson and Gary Leach.